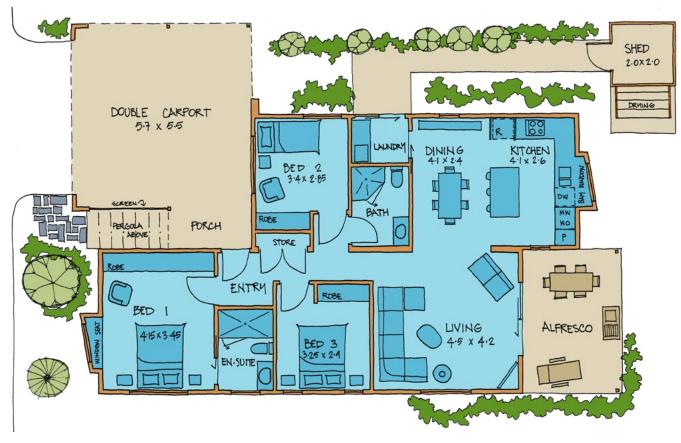

## **BRIGHTSIDE**

Bedrooms: 3 WC: 2 Bathrooms: 2 Carparks: 2 House: 96 m<sup>2</sup> Total: 144.4 m<sup>2</sup>

## BRIGHTSIDE

Bedrooms: 3 WC: 2 Bathrooms: 2 Carparks: 2 House: 96 m² Total: 144.4 m²

Download price list at wattlegrove.providencelifestyle.com.au