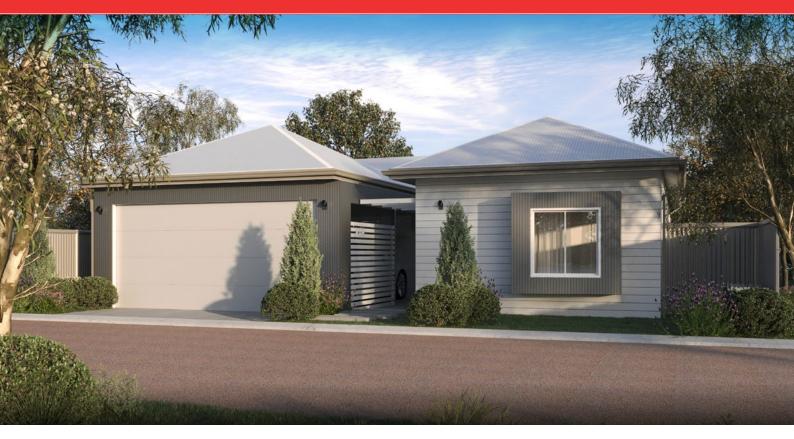

## **BRIGHTSIDE**

Bedrooms: 3 WC: 2 Bathrooms: 2 Carparks: 2 House: 96 m<sup>2</sup> Total: 144.4 m<sup>2</sup>

## BRIGHTSIDE

Bedrooms: 3 WC: 2 Bathrooms: 2 Carparks: 2 House: 96 m² Total: 144.4 m²

Download price list at wattlegrove.providencelifestyle.com.au