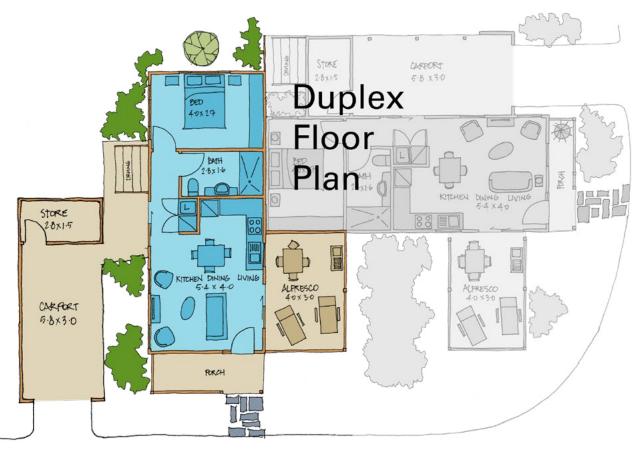

## CECILIA

Bedrooms: 1 WC: 1 Bathrooms: 1 Carparks: 1 House: 42.8 m<sup>2</sup> Total: 81.4 m<sup>2</sup>

Darlene FormentinLifestyle Sales Consultant▼ 0403 379 007 E darlene@providencelifestyle.com.au

Images are for illustration purposes only and may be subject to change due to availability of materials, compliance or design considerations. Prices and lot sizes are subject to change. Garage doors available on selected sites at an additional cost. Carport size and capacity may vary depending on the individual lot size.

## CECILIA

Bedrooms: 1 WC: 1 Bathrooms: 1 Carparks: 1 House: 42.8 m<sup>2</sup> Total: 81.4 m<sup>2</sup>

Download price list at wattlegrove.providencelifestyle.com.au

Images are for illustration purposes only and may be subject to change due to availability of materials, compliance or design considerations.