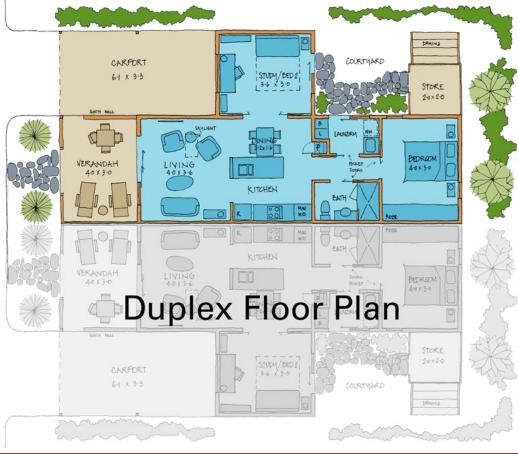

## CHERRY CHERRY (DUPLEX)

Bedrooms: 2 WC: 1 Bathrooms: 1 Carparks: 1 House: 65.5 m<sup>2</sup> Total: 98 m<sup>2</sup>

## CHERRY CHERRY (DUPLEX)

Bedrooms: 2 WC: 1 Bathrooms: 1 Carparks: 1 House: 65.5 m<sup>2</sup> Total: 98 m<sup>2</sup>

Download price list at wattlegrove.providencelifestyle.com.au