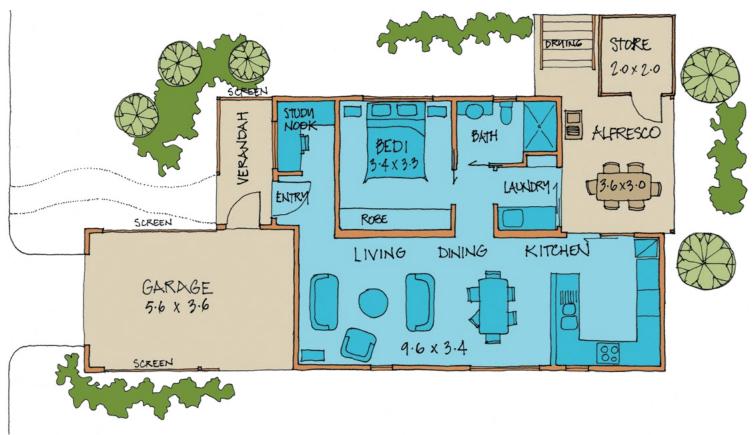

## DAYDREAM

Bedrooms: 1 WC: 1 Bathrooms: 1 Carparks: 1 House: 58 m² Total: 96 m²

## DAYDREAM

Bedrooms: 1 WC: 1 Bathrooms: 1 Carparks: 1 House: 58 m<sup>2</sup> Total: 96 m<sup>2</sup>

Download price list at wattlegrove.providencelifestyle.com.au