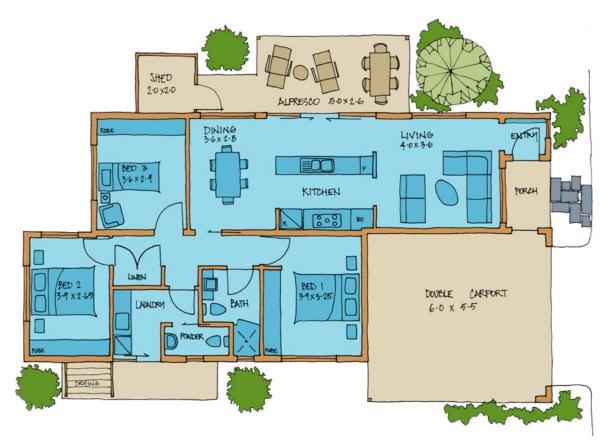

## MOON SHADOW

Bedrooms: 3 WC: 2 Bathrooms: 1 Carparks: 2 House: 94 m<sup>2</sup> Total: 147.3 m<sup>2</sup>

Darlene FormentinLifestyle Sales ConsultantT 0403 379 007E darlene@providencelifestyle.com.au

## MOON SHADOW

Bedrooms: 3 WC: 2 Bathrooms: 1 Carparks: 2 House: 94 m<sup>2</sup> Total: 147.3 m<sup>2</sup>

Download price list at wattlegrove.providencelifestyle.com.au

Images are for illustration purposes only and may be subject to change due to availability of materials, compliance or design considerations.