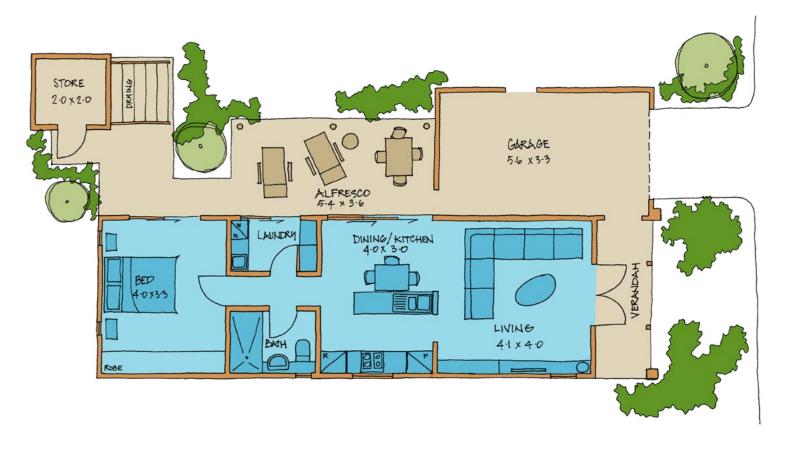

## TINY DANCER

Bedrooms: 1 WC: 1 Bathrooms: 1 Carparks: 1 House: 52 m² Total: 99.5 m²

## TINY DANCER

Bedrooms: 1 WC: 1 Bathrooms: 1 Carparks: 1 House: 52 m<sup>2</sup> Total: 99.5 m<sup>2</sup>

Download price list at wattlegrove.providencelifestyle.com.au