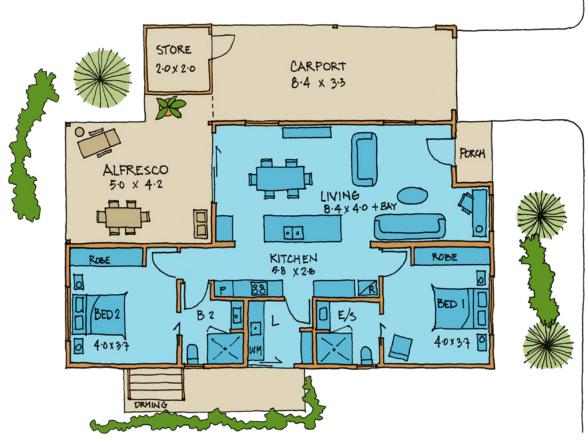

## PARTY TIME

Bedrooms: 2 WC: 2 Bathrooms: 2 Carparks: 2 House: 89 m<sup>2</sup> Total: 150.2 m<sup>2</sup>

## PARTY TIME

Bedrooms: 2 WC: 2 Bathrooms: 2 Carparks: 2 House: 89 m<sup>2</sup> Total: 150.2 m<sup>2</sup>

Download price list at wattlegrove.providencelifestyle.com.au