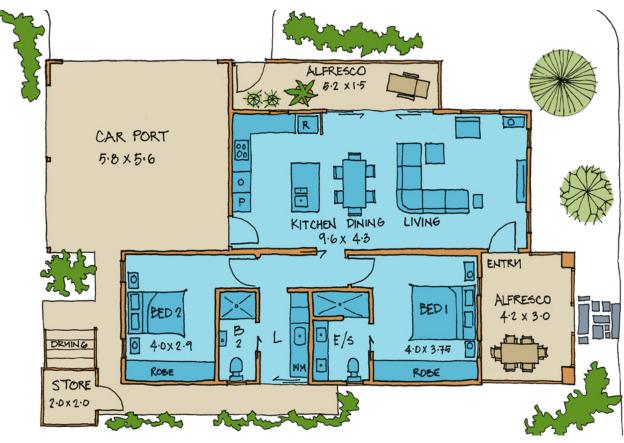

## SUNSHINE

Bedrooms: 2 WC: 2 Bathrooms: 2 Carparks: 2 House: 85 m<sup>2</sup> Total: 138.9 m<sup>2</sup>

## SUNSHINE

Bedrooms: 2 WC: 2 Bathrooms: 2 Carparks: 2 House: 85 m² Total: 138.9 m²

Download price list at wattlegrove.providencelifestyle.com.au