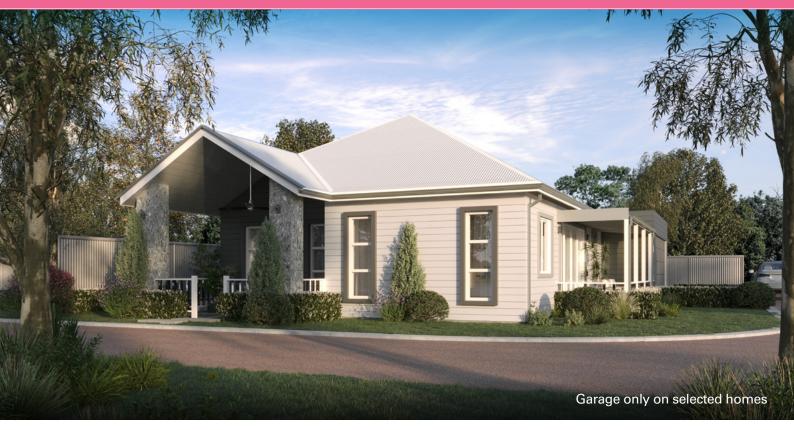

## SUNSHINE

Bedrooms: 2 WC: 2 Bathrooms: 2 Carparks: 2 House: 85 m<sup>2</sup> Total: 138.9 m<sup>2</sup>

## SUNSHINE

Bedrooms: 2 WC: 2 Bathrooms: 2 Carparks: 2 House: 85 m² Total: 138.9 m²

Download price list at wattlegrove.providencelifestyle.com.au