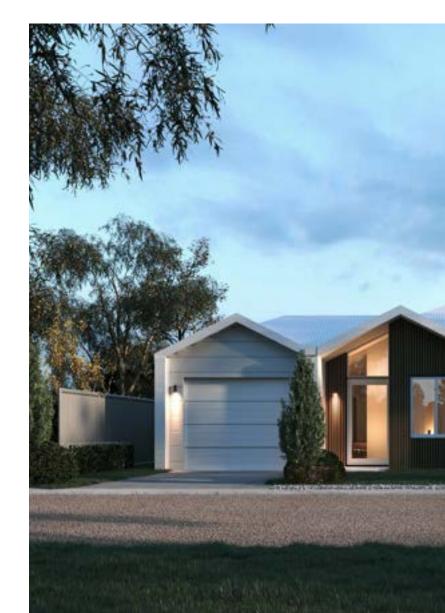

## ARCHITECTURALLY DESIGNED HOMES

The architecturally designed homes are built on independent housing lots, with no common walls. Bringing together the finest materials, all are constructed with reinforced concrete pads, strong steel frames, fibre cement walls, and Colorbond roofing.

As you would expect from these high-quality offerings, they also have excellent sound proofing, insulation, and comply with the new bushfire ratings. Everything has been thought of for you, so that you can enjoy a safe, comfortable, and relaxing environment to call home.