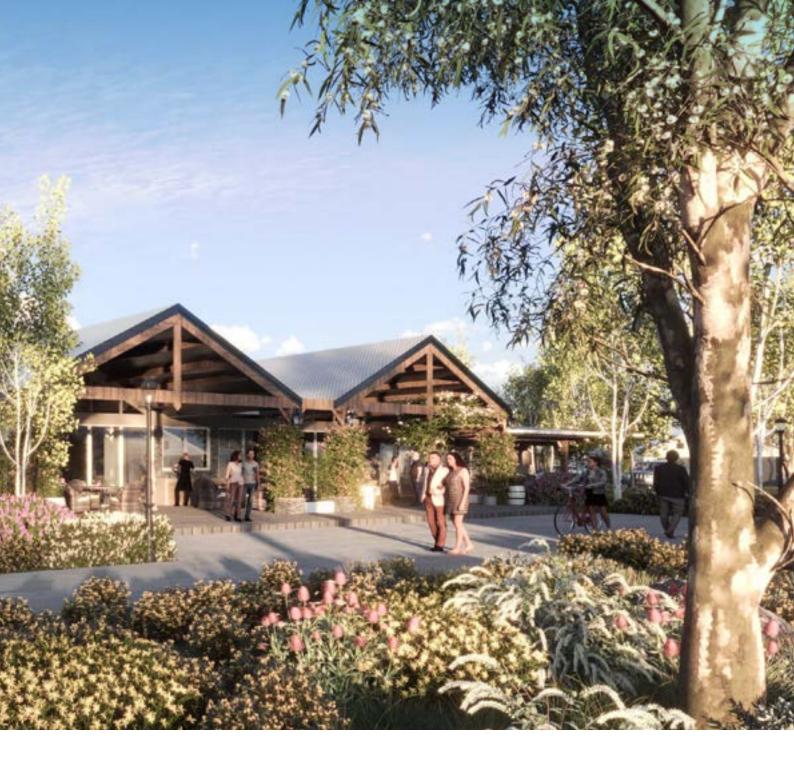

#### RESORT FACILITIES\*

- Café / Bar
- Commercial kitchen for use by Resort Homeowners and/ or caterers
- Dance floor
- Beautiful reception and lobby area
- Porte cochere clubhouse entry handy for bus and Uber pick-ups
- Library (books donated by Resort Homeowners)
- Games room with pool table, darts and bar facilities

- Pickle ball courts
- Bowling green
- Indoor heated pool
- Spa and sauna
- Change rooms
- Modern gymnasium
- Clubhouse fireplace
- Communal vegetable/herb garden
- Secure audio/visual intercom entry
- Caravan and boat storage bays and washdown area

- Hobby workshop
- Sheltered inner courtyard with BBQ facilities
- Multipurpose boardroom
- Cinema
- Music room
- Wellness centre treatment room (for visiting beauticians / massage therapists) and Art studio
- Potting shed
- Recycle centre.