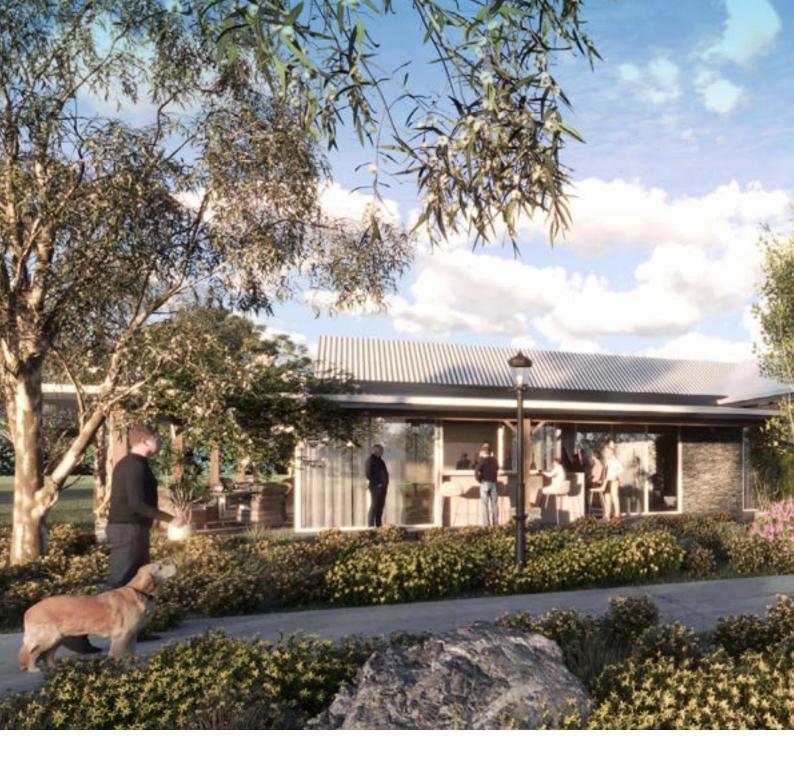

#### RESORT FACILITIES\*

- Café / Bar
- Commercial kitchen for use by Resort Homeowners and/ or caterers
- Dance floor
- Beautiful reception and lobby area
- Porte cochere clubhouse entry handy for bus and Uber pick-ups
- Library (books donated by Resort Homeowners)
- Games room with pool table, darts and bar facilities

- Pickle ball courts
- Bowling green
- Indoor heated pool
- Spa and sauna
- Change rooms
- Modern gymnasium
- Clubhouse fireplace
- Communal vegetable/herb garden
- Secure audio/visual intercom entry
- Caravan and boat storage bays and washdown area

- Hobby workshop
- Sheltered inner courtyard with BBQ facilities
- Multipurpose boardroom
- Cinema
- Music room
- Wellness centre treatment room (for visiting beauticians / massage therapists) and Art studio
- Potting shed
- Recycle centre.