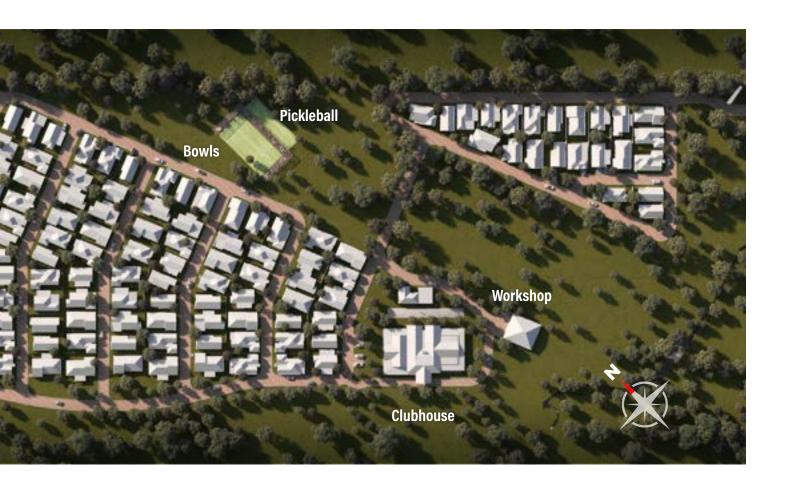

#### RESORT FACILITIES\*

- Café / Bar
- Commercial kitchen for use by Resort Homeowners and/ or caterers
- Dance floor
- Beautiful reception and lobby area
- Porte cochere clubhouse entry handy for bus and Uber pick-ups
- Library (books donated by Resort Homeowners)
- Games room with pool table, darts and bar facilities

- Pickle ball courts
- Bowling green
- Indoor heated pool
- Spa and sauna
- Change rooms
- Modern gymnasium
- Clubhouse fireplace
- Communal vegetable/herb garden
- Secure audio/visual intercom entry
- Caravan and boat storage bays and washdown area

- Hobby workshop
- Sheltered inner courtyard with BBQ facilities
- Multipurpose boardroom
- Cinema
- Music room
- Wellness centre treatment room (for visiting beauticians / massage therapists) and Art studio
- Potting shed
- Recycle centre.