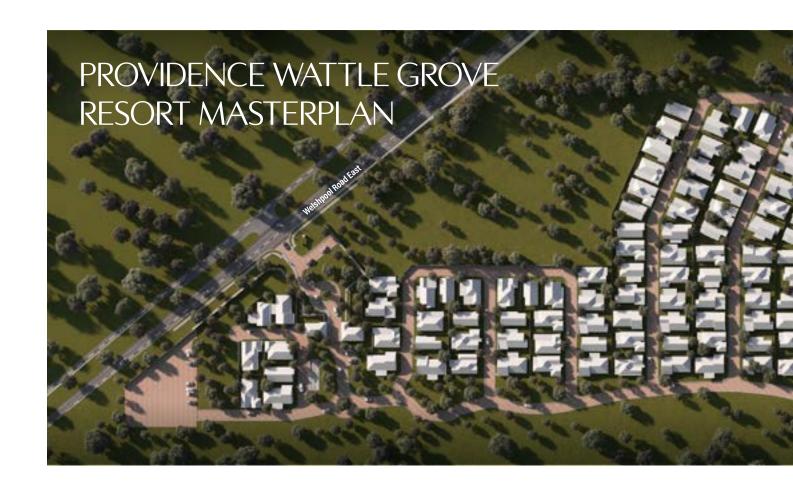

#### THE WATTLE GROVE DIFFERENCE

- The Wattle Grove Lifestyle Resort is not too small and not too big and is being developed by one of the most experienced lifestyle resort developers in Australia.
- Each home features high-specification fittings, modern appliances, solar panels, a battery pack, and landscaping carefully selected for their superior quality and contemporary design, setting a new standard of living.
- No Entry or Exit Fees and no stamp duty saving you thousands.
- One of the first solar communities offering free renewable energy up to 8 kW per day. Beyond this threshold, additional energy usage is available at an affordable rate.
- Totally masterplanned before homes are sold to dramatically improve streetscape appeal and limit delays.

### NO STAMP DUTY

No Entry or Exit Fees

One of the first solar communities offering free renewable energy up to 8 kW per day.

A unique resort concept in WA where each stage is masterplanned including all homes so when you buy off the plan you know exactly what is being built around you

#### **LOCATION**

Nestled in the tranquil embrace of Western Australia's picturesque countryside, Wattle Grove is poised to become the next sought-after lifestyle resort destination.

Just a short drive from Perth's bustling city centre, this serene locale offers an ideal blend of modern luxury and natural beauty, promising a new way of life you want to wake up to.