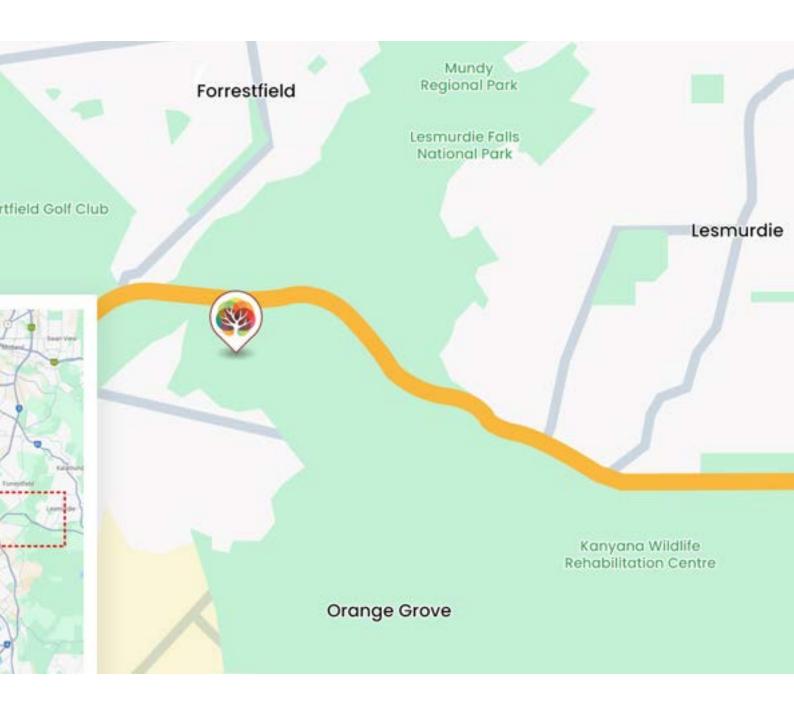

#### **LOCATION**

Nestled in the tranquil embrace of Western Australia's picturesque countryside, Wattle Grove is poised to become the next sought-after lifestyle resort destination.

Just a short drive from Perth's bustling city centre, this serene locale offers an ideal blend of modern luxury and natural beauty, promising a new way of life you want to wake up to.

Surrounded by lush landscapes, the area is known for its wineries, gourmet dining, and boutique shops, while nearby national parks provide ample opportunities for outdoor adventures.

Whether you're seeking relaxation or exploration, Wattle Grove Resort promises a perfect experience.