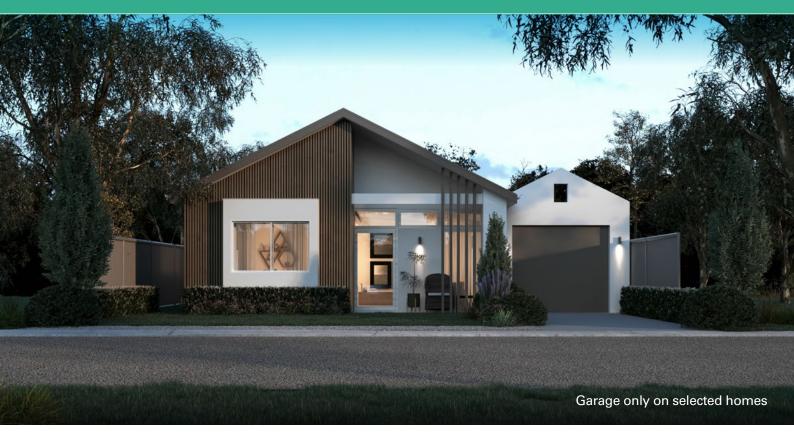

## YOUR SONG

Bedrooms: 2 WC: 2 Bathrooms: 1 Carparks: 2 House: 71 m² Total: 126 m²

## YOUR SONG

Bedrooms: 2 WC: 2 Bathrooms: 1 Carparks: 2 House: 71 m<sup>2</sup> Total: 126 m<sup>2</sup>

Download price list at wattlegrove.providencelifestyle.com.au