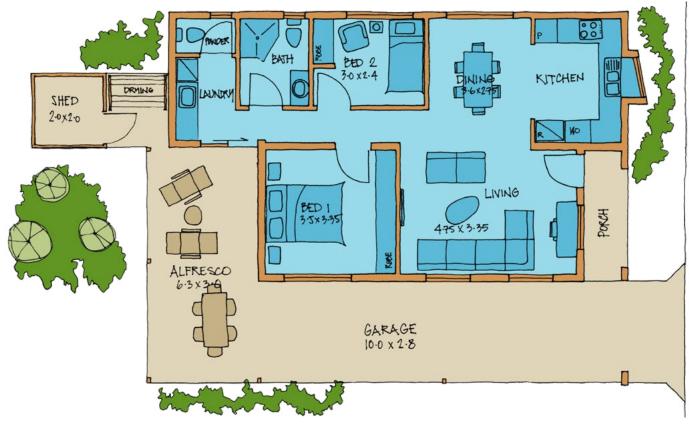

## YOUR SONG

Bedrooms: 2 WC: 2 Bathrooms: 1 Carparks: 2 House: 71 m² Total: 126 m²

## YOUR SONG

Bedrooms: 2 WC: 2 Bathrooms: 1 Carparks: 2 House: 71 m<sup>2</sup> Total: 126 m<sup>2</sup>

Download price list at wattlegrove.providencelifestyle.com.au