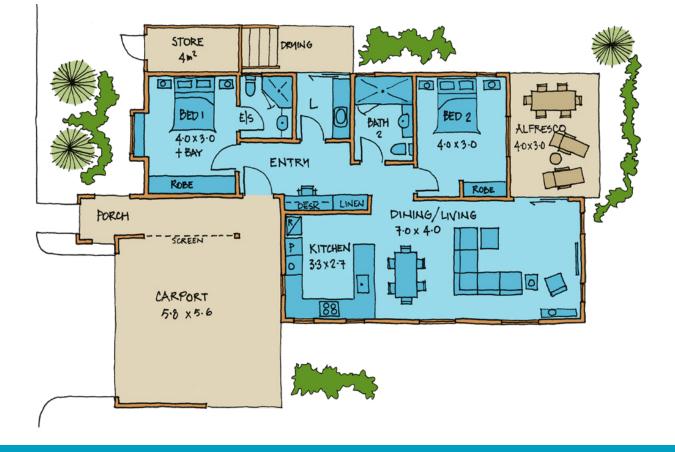

## ALIVE AND WELL

Bedrooms: 2 WC: 2 Bathrooms: 2 Carparks: 2 House: 86 m<sup>2</sup> Total: 145 m<sup>2</sup>

Darlene FormentinLifestyle Sales ConsultantT 0403 379 007E darlene@providencelifestyle.com.au

## ALIVE AND WELL

Bedrooms: 2 WC: 2 Bathrooms: 2 Carparks: 2 House: 86 m<sup>2</sup> Total: 145 m<sup>2</sup>

Download price list at wattlegrove.providencelifestyle.com.au

Providence lifestyle Wattle Grove Resort