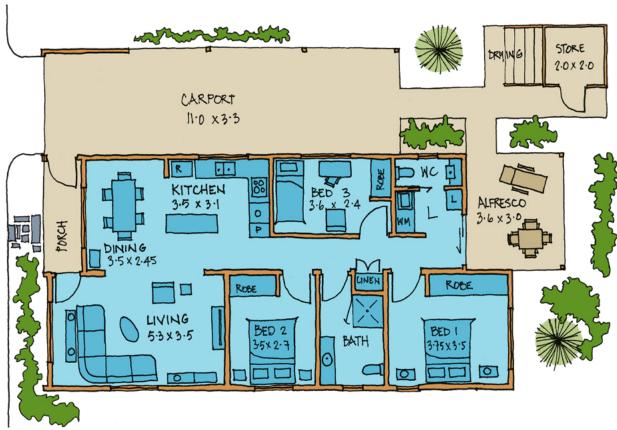

## **SWEET DREAMS**

Bedrooms: 3 WC: 2 Bathrooms: 1 Carparks: 2 House: 87 m² Total: 157.8 m²

## SWEET DREAMS

Bedrooms: 3 WC: 2 Bathrooms: 1 Carparks: 2 House: 87 m<sup>2</sup> Total: 157.8 m<sup>2</sup>

Download price list at wattlegrove.providencelifestyle.com.au